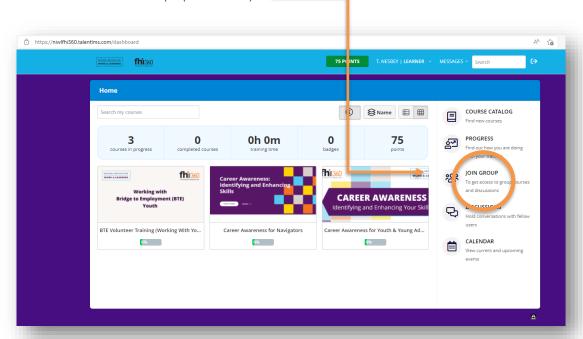

## **Accessing Your Course: Join Your Group**

- 1. Navigate to: <a href="https://niwlfhi360.talentlms.com/">https://niwlfhi360.talentlms.com/</a>
- 2. Log in using your credentials (i.e., username/email address and password you created when setting up the account).
- 3. Once logged in, the right panel will have a list of options. Select "Join Group" (see below).