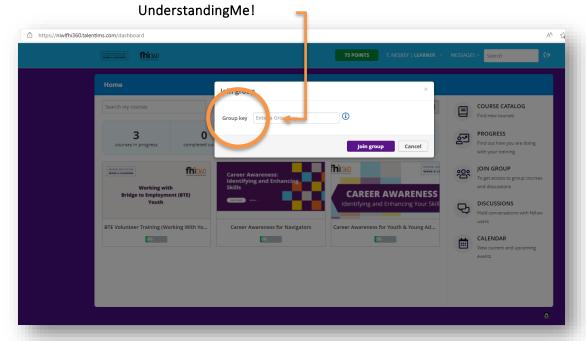

4. This will launch a pop-up (see below). Enter the following group key:

- **5.** Once you've joined the group, simply click on your Understanding Me course from your homepage dashboard.
- **6.** Have fun!