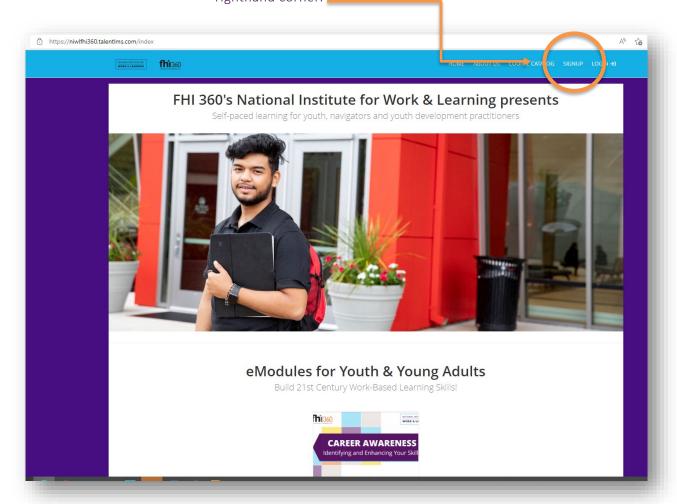

## **Signing Up:**

- 1. Navigate to: <a href="https://niwlfhi360.talentlms.com/">https://niwlfhi360.talentlms.com/</a>
- 2. Once there, create your own account by clicking on "Signup" in the righthand corner.