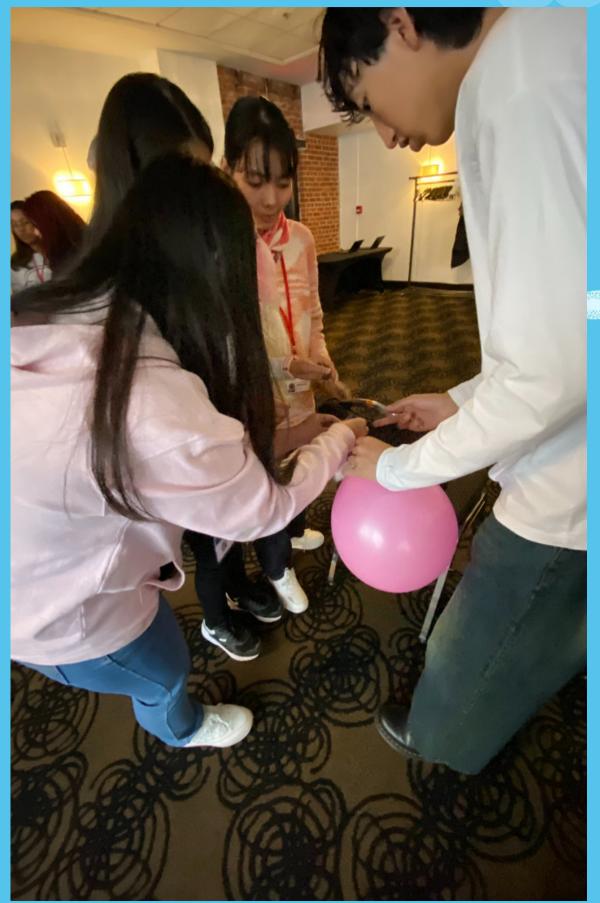

## Challenge #3

We were asked to design a transportation system to transport people from point A to B using these items:

- Toilet paper roll
- 2 paper clips
- 2 toothpicks
- 2 straws
- 2 rubber bands
- 2 balloons
- 1 card stock paper
- Masking tape
- 1 Pipe cleaner

## Challenge #3 Photos