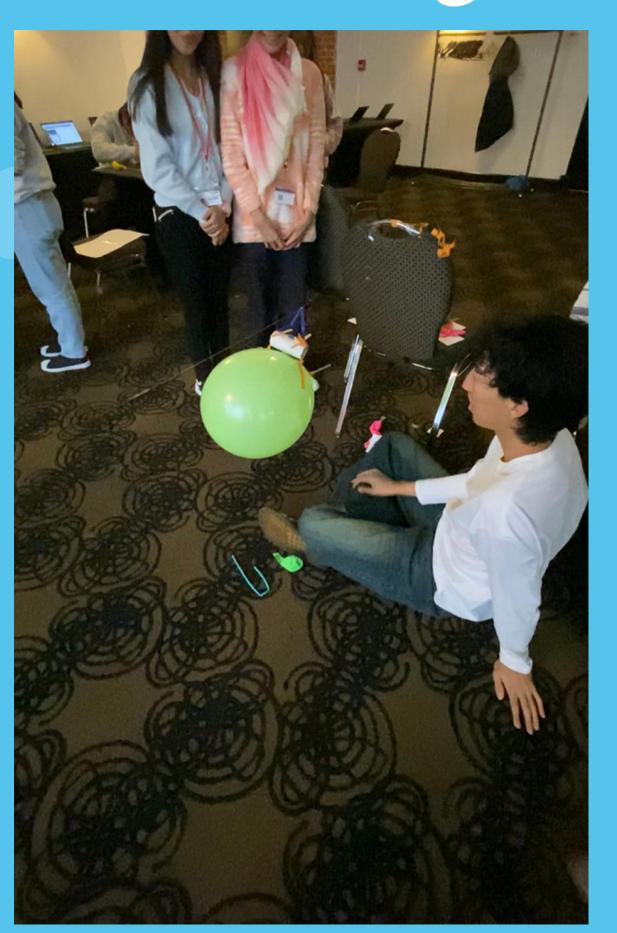

## Challenge #3

We were asked to design a transportation system to transport people from point A to B using these items:

- Toilet paper roll
- 2 paper clips
- 2 toothpicks
- 2 straws
- 2 rubber bands
- 2 balloons
- 1 card stock paper
- Masking tape
- 1 Pipe cleaner

## Challenge #3 Photos