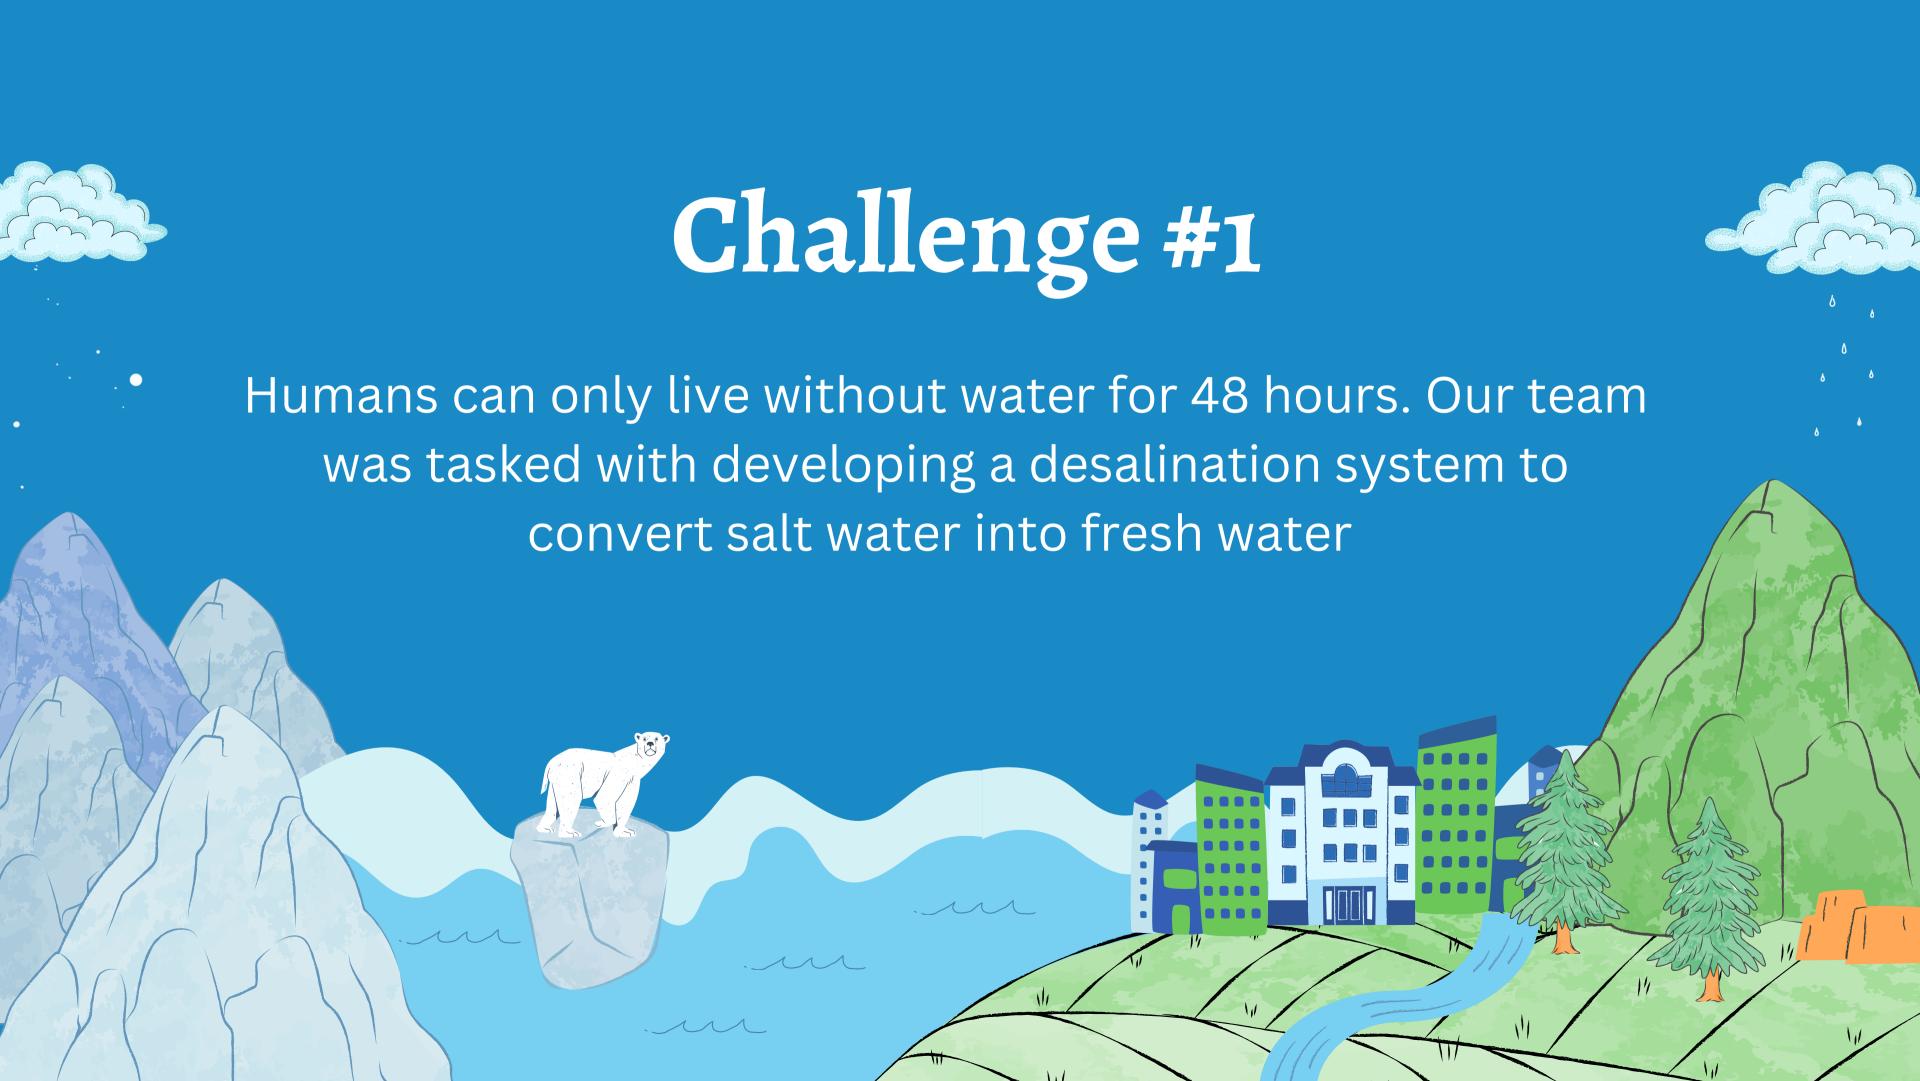

## Theme Explanation

In the very distant future the polar ice caps have completely melted, and the sea level has risen covering nearly all of the land. The remains of human civilization live on rugged, floating communities around the globe