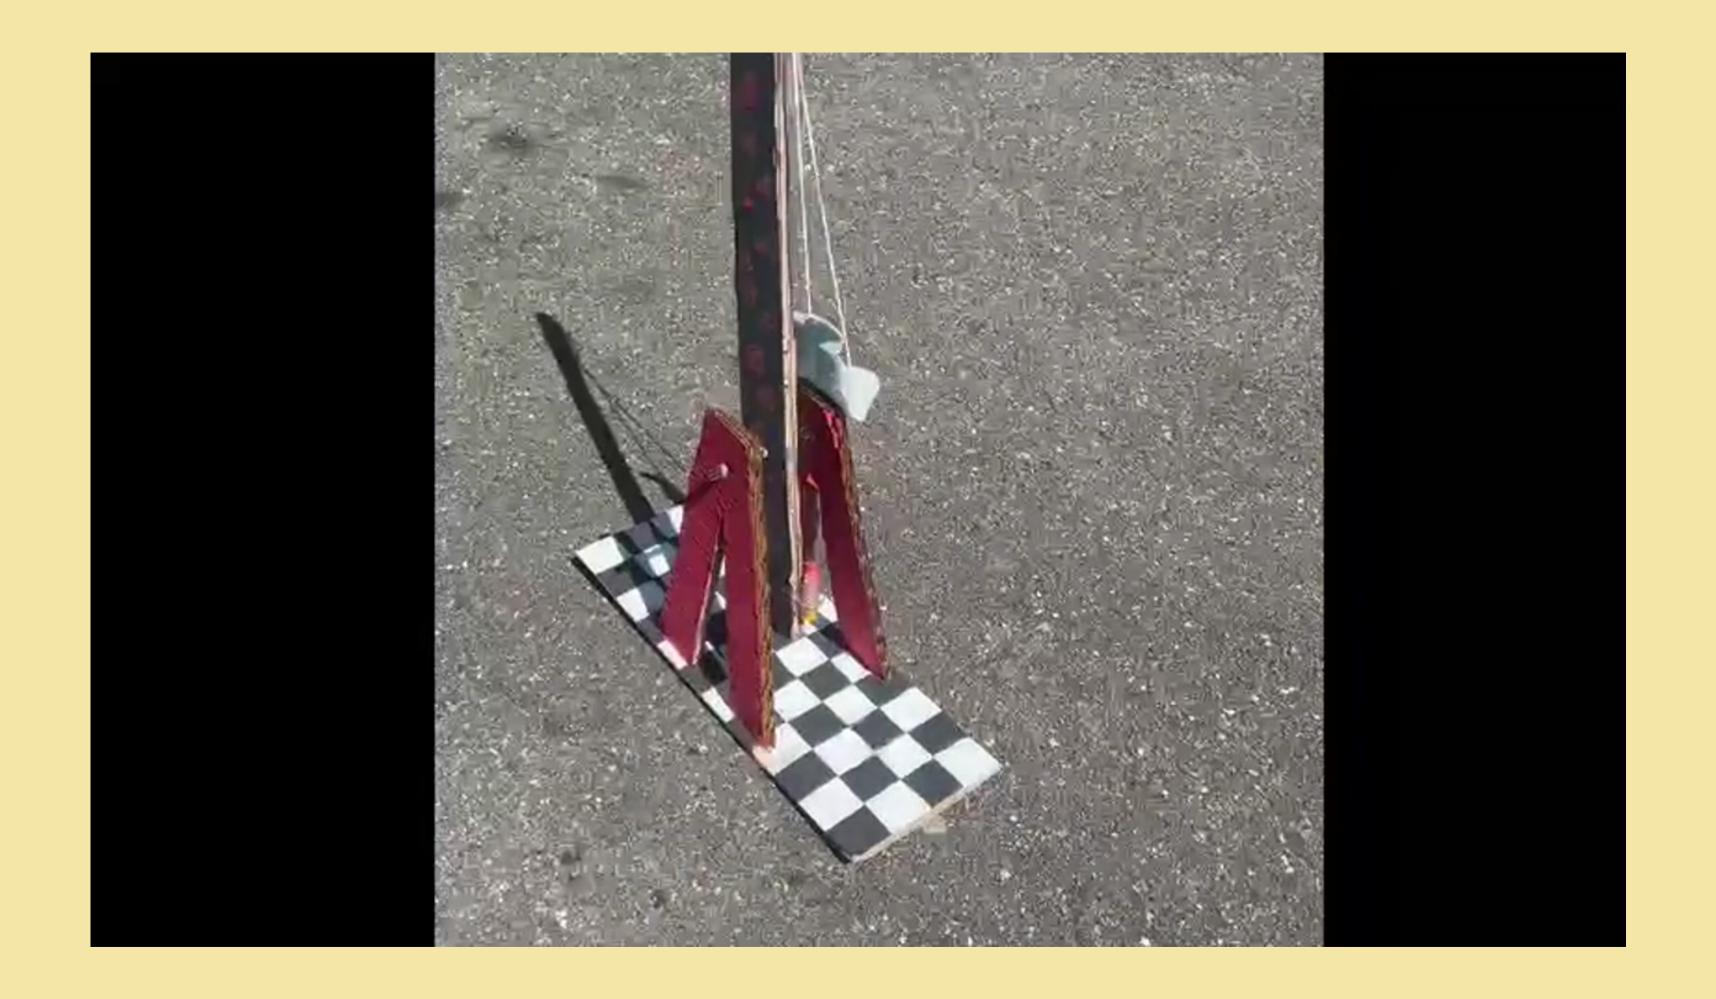

#### Student Ambassador Showcase





**BRIDGE TO EMPLOYMENT** 

#### Team 1









## CHALLENGE #1

Desalination is the process of eleminating salt particals and turning it into drinking water.

The materials we used were tin foil,ice cubes, a pot, a stove and a cup.









### CHALLENGE#3

For challenge #3 we had to create a cable car that would allow our United community to travel between each others. Typically cable cars function by being hauled along a moving cable system, however being limited in our resources, we had to make ours self powered.





#### STRUGGLES



O Time

02 Supplies

03 Stability and weight

OU Power source

## STRENGTHS

Communication

Endurance



# KNOWLEDGE OBTAINED

Teamwork

Time management

Resilience