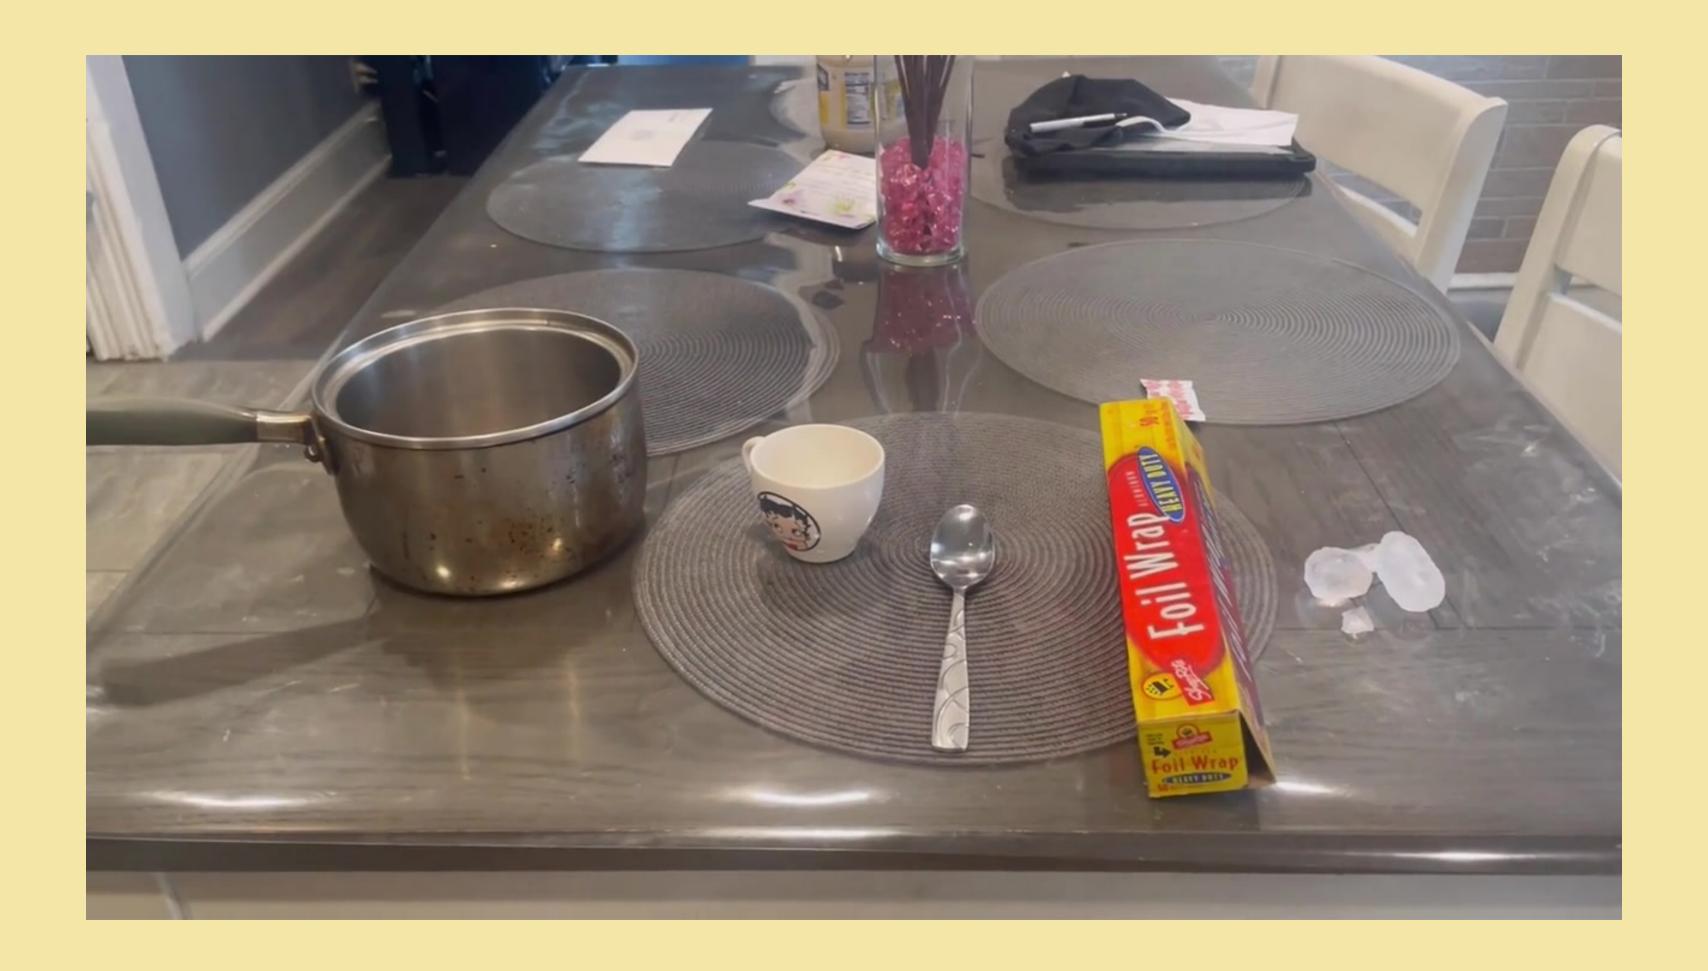

## CHALLENGE #1

Desalination is the process of eleminating salt particals and turning it into drinking water.

The materials we used were tin foil,ice cubes, a pot, a stove and a cup.