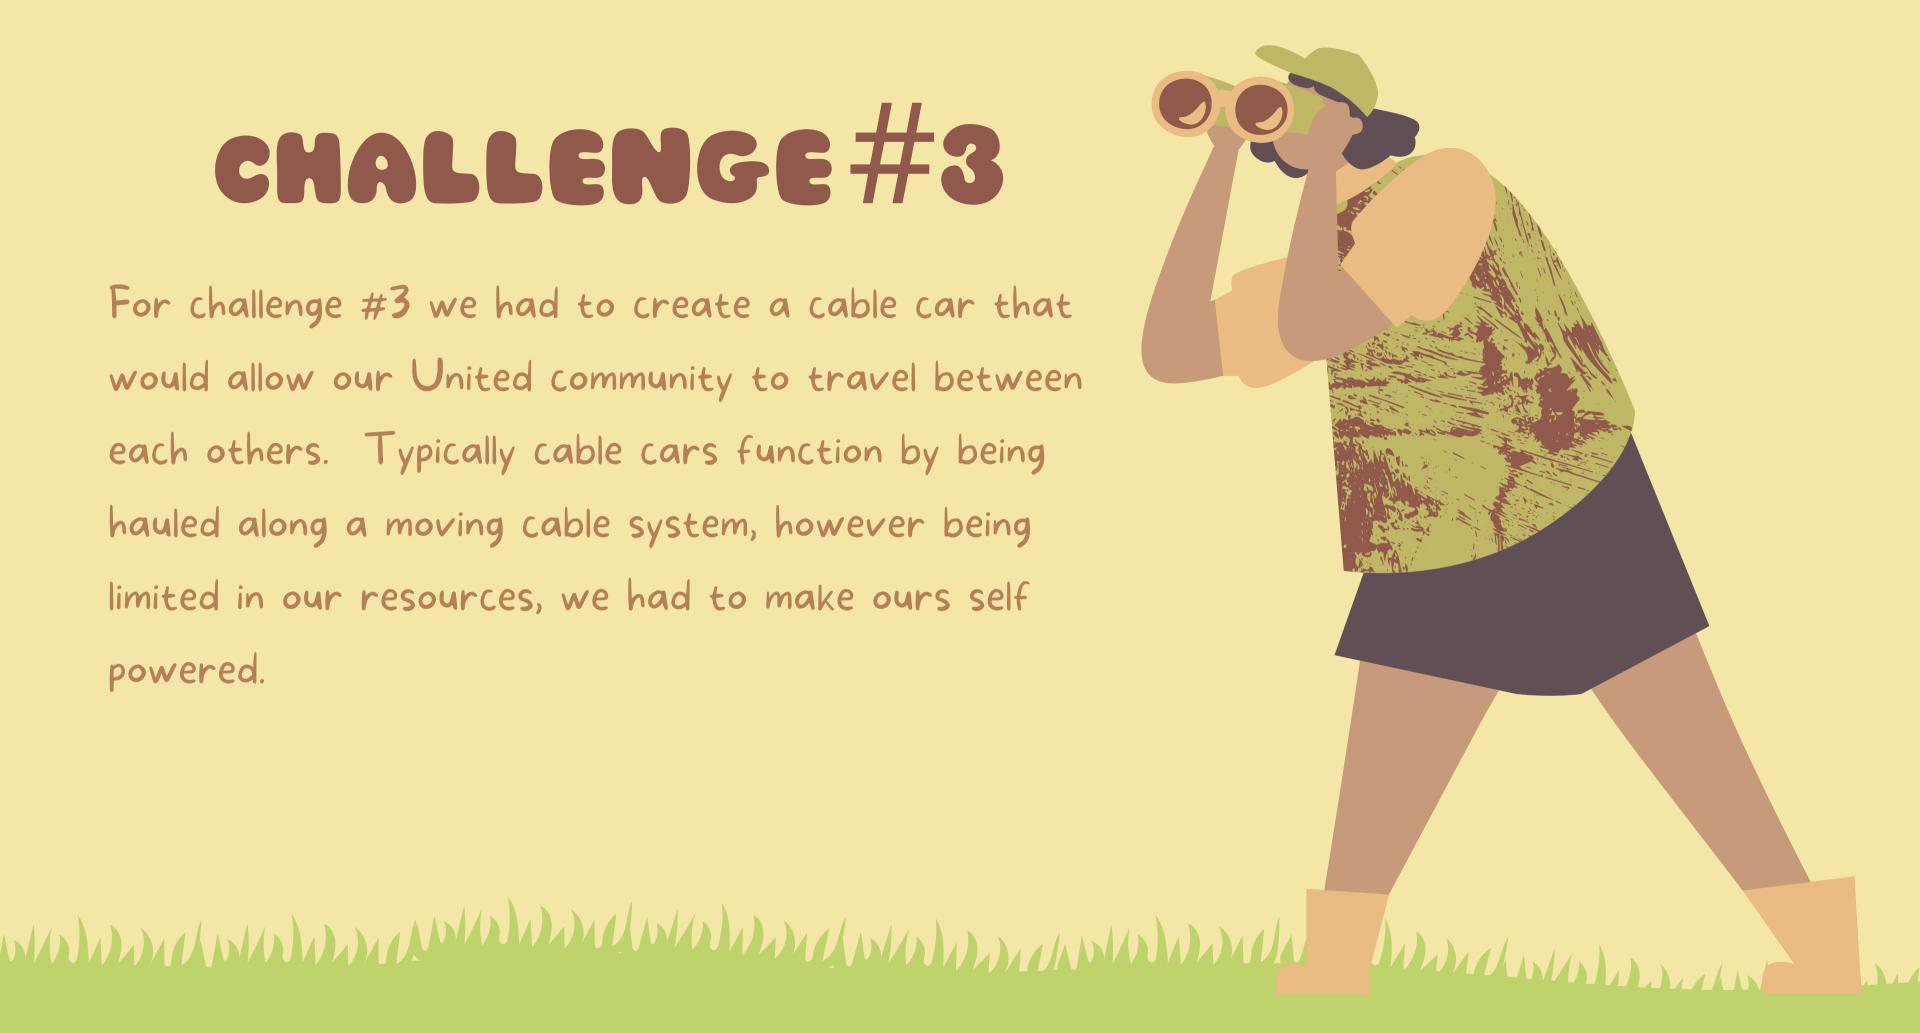

### CHALLENGE#3

For challenge #3 we had to create a cable car that would allow our United community to travel between each others. Typically cable cars function by being hauled along a moving cable system, however being limited in our resources, we had to make ours self powered.