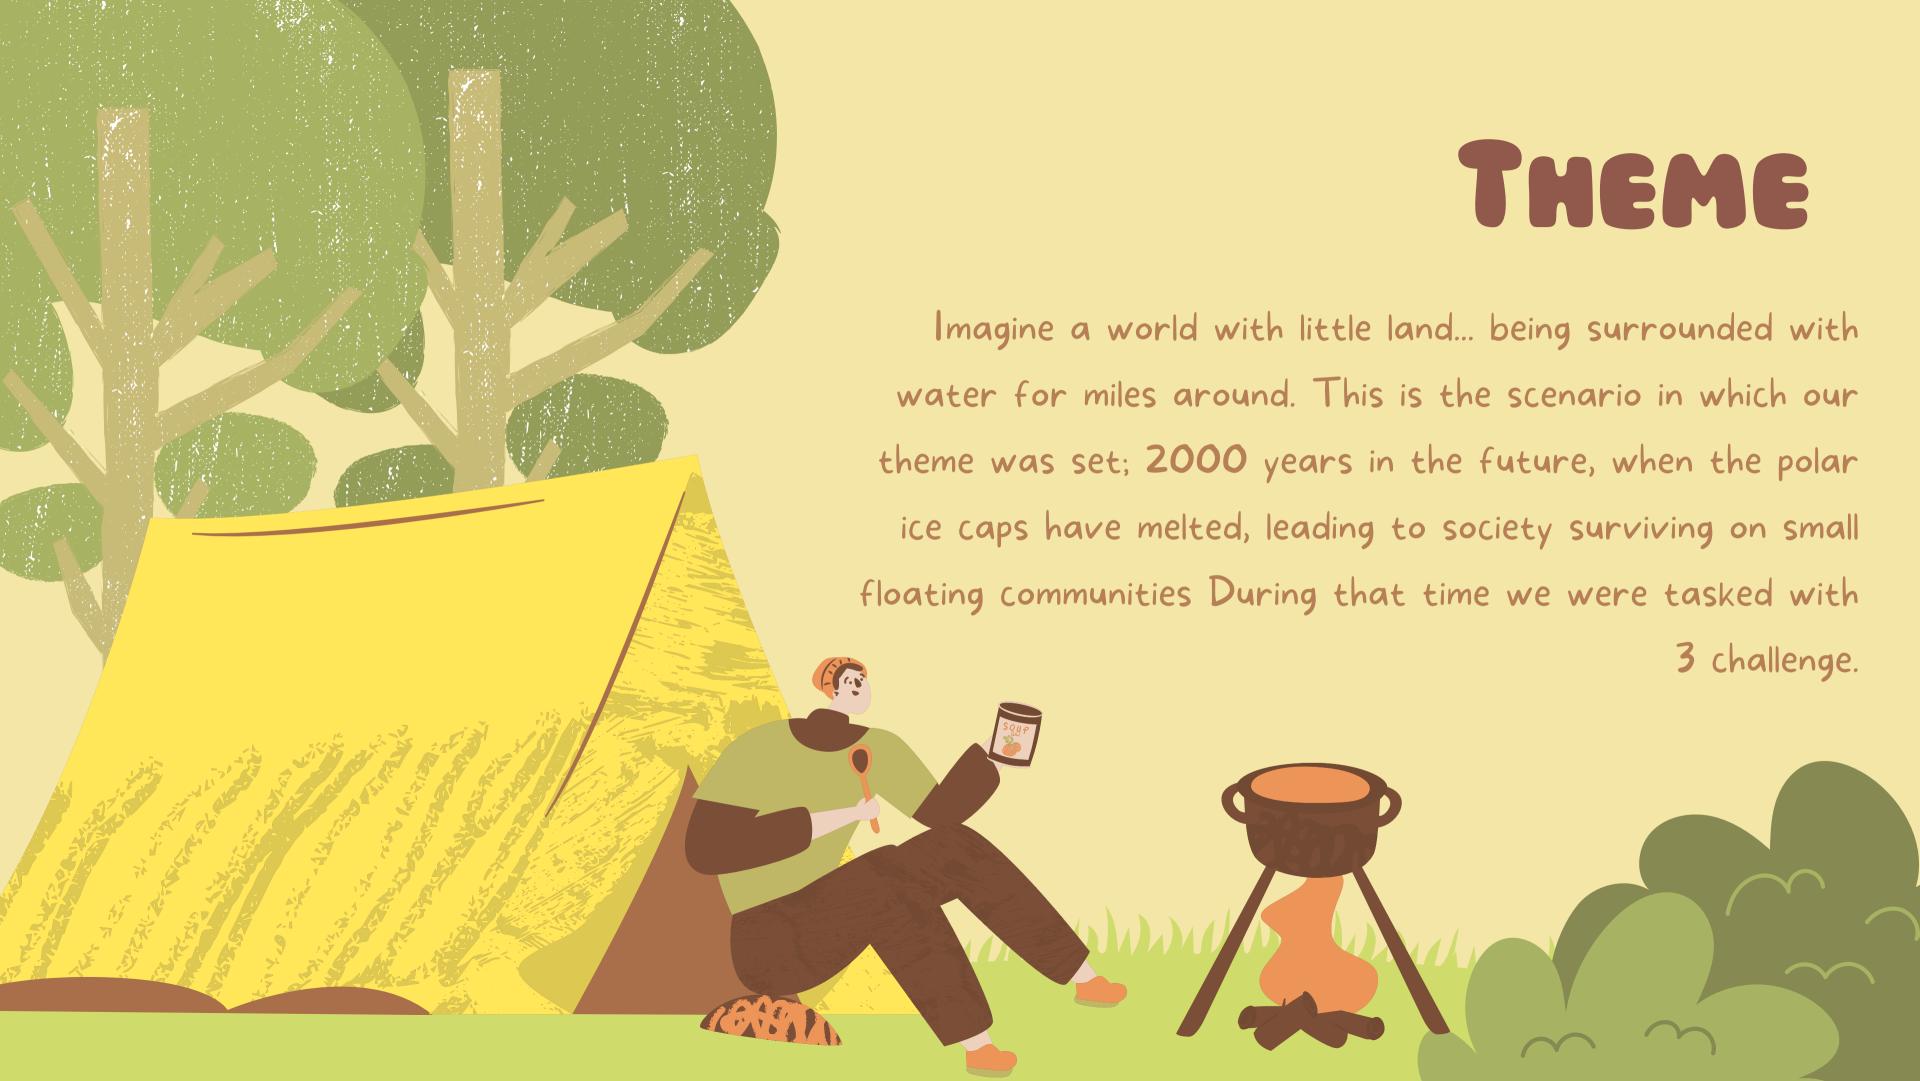

## CHALLENGE #1

Desalination is the process of eleminating salt particals and turning it into drinking water.

The materials we used were tin foil,ice cubes, a pot, a stove and a cup.