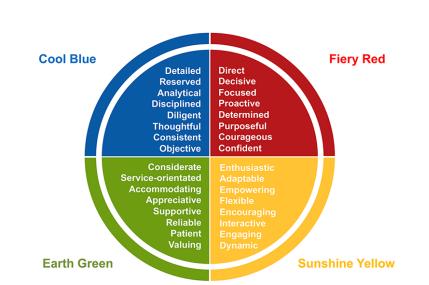

The Insights Discovery methodology uses a simple and memorable four colour model to help people understand their style, their strengths and the value they bring to the team. We call these the colour energies, and it's the unique mix of Fiery Red, Sunshine Yellow, Earth Green and Cool Blue energies, which determines how and why people behave the way they do.