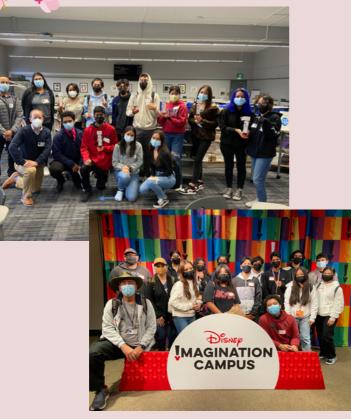

#### **BTE- Orange County, California**

Bridge to mployment

The Orange County BTE students had an amazing time with J&J coaches who spoke to the students about the many careers within or relating to robotics.So much so, they had the chance to build their own robots and participate in a robot race where there were prizes given to those who won! The talent and creativity it took to make all those robots is a great way to kick off being back in person for the start of the year 2022. In addition to the race, select students were chosen to attend a leadership workshop at Disney Way Event in DisneyLand where they got to spend the day enjoying disney and taking back home some new skills. Well done and look forward to hearing about how impactful the financial planning with J&J's very own finance team goes!