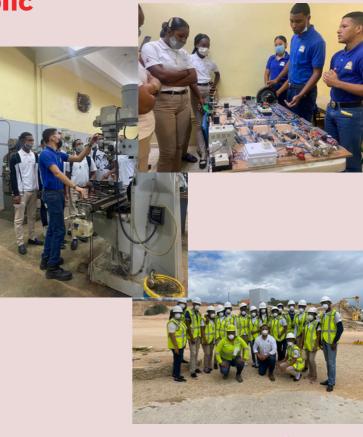

#### **BTE-Nigua Domincan Republic**

The visits of the students to an educational center with good fathers in the scientific areas where they could share experiences and explore diverse areas and technical/scientific careers, observation of experiments. Tours with students to the Cements Argos Dominican manufacturing plant, where they were able to learn about the cement production and distribution processes.