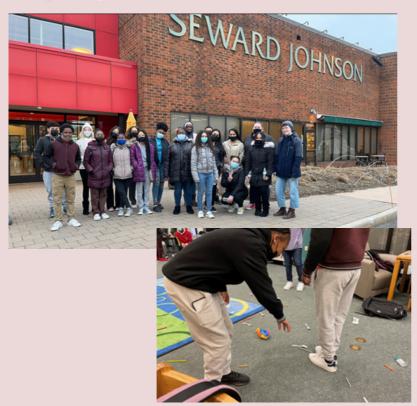

## **BTE-EWING, NJ, USA**

Bridge to

ployment

**FAR** 

With the start of the New Year of 2022, the Ewing BTE students had a chance to participate in team building activity focusing on communication. With their partners, one student was blindfolded while the other was tasked with guiding the other through some obstacles using the communication skills placed on the ground. It's so important that students learn the art of communication and to trust in those methods early on and what better way to start than with your very own peers! The students absolutely enjoyed it just as much as they had with learning about the process of a kidney transplant!