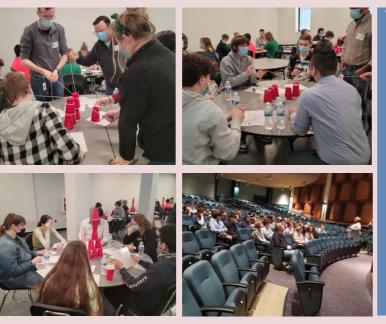

## **BTE- Warsaw, IN**

Bridge to mployment

Warsaw's BTE students worked on an array of activities that supported skill development, career exploration, community service planning and mentoring. Students had fun and got to know their mentors with a game that made groups plan what items they would want to be stranded with on an island and another activity: building cup towers! Students also completed the Birman Method, a test that helped them understand careers and interests that both aligned and didn't align with their own career planning. Finally, students came up with ideas that they could do to help out and volunteer around the community