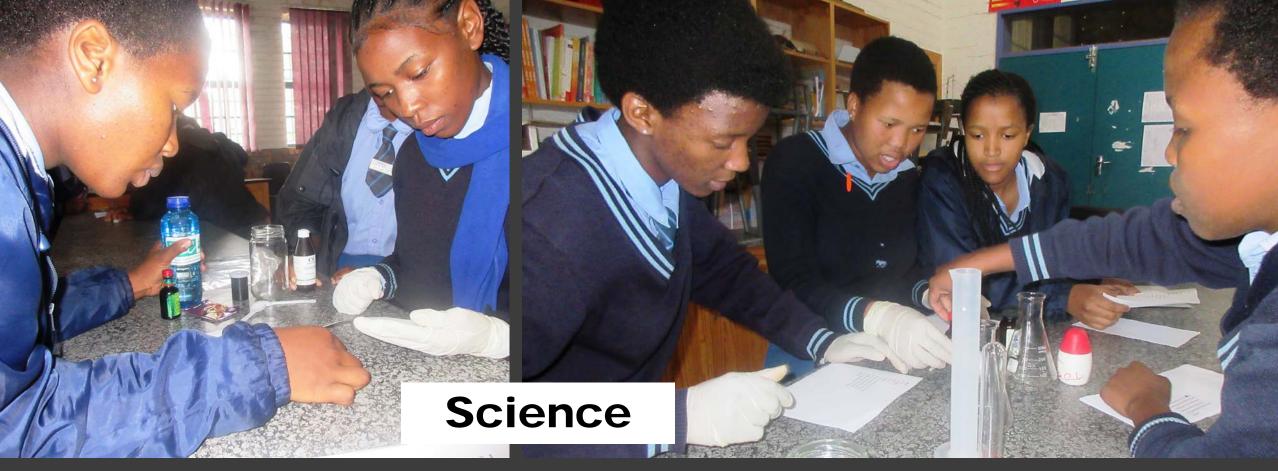

## Bridge to Employment East London Sparking Interest in

STEM2D

Physical Science experiments to promote the love of Science in the laboratory.

Female learners went to the Transnet Port
Authority for Take a girl Child to work day.
Learners were encouraged to pursue Science and
Maritime studies.