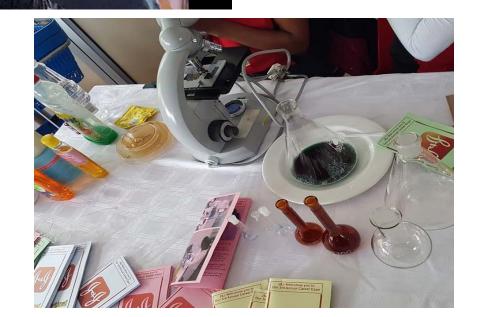

## Bridge to Employment East London Sparking Interest in

STEM2D

Physical Science experiments to promote the love of Science in the laboratory.

Female learners went to the Transnet Port
Authority for Take a girl Child to work day.
Learners were encouraged to pursue Science and
Maritime studies.