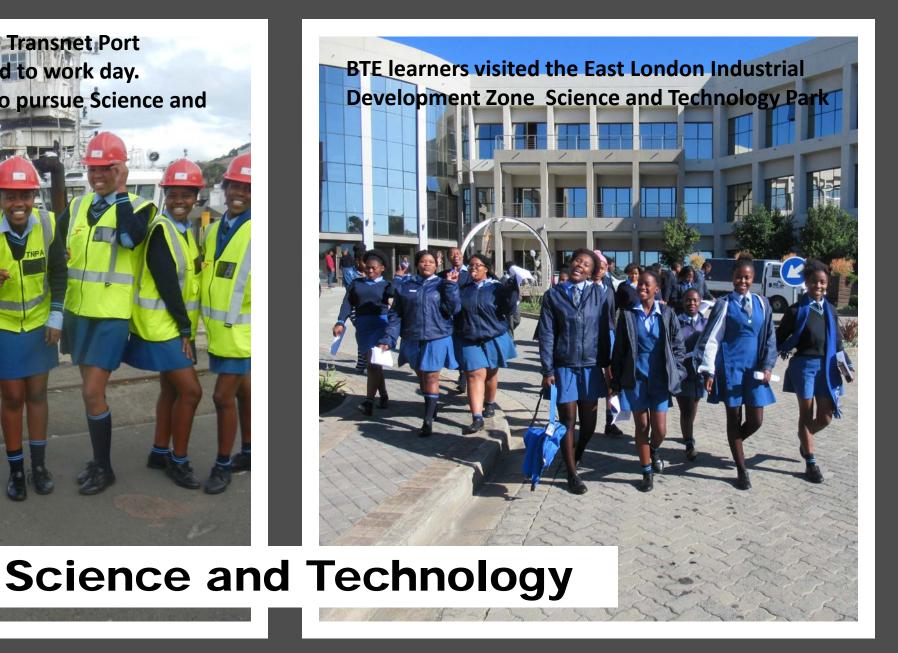

## Bridge to Employment East London Sparking Interest in

STEM2D

Physical Science experiments to promote the love of Science in the laboratory.

Female learners went to the Transnet Port
Authority for Take a girl Child to work day.
Learners were encouraged to pursue Science and
Maritime studies.