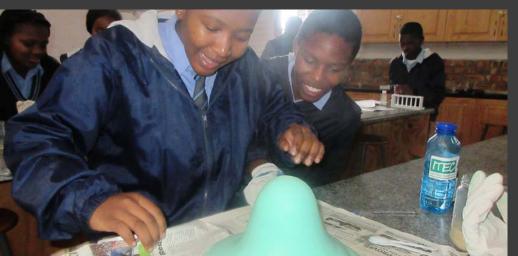

## Bridge to Employment East London Sparking Interest in

STEM2D

Physical Science experiments to promote the love of Science in the laboratory.

Female learners went to the Transnet Port
Authority for Take a girl Child to work day.
Learners were encouraged to pursue Science and
Maritime studies.