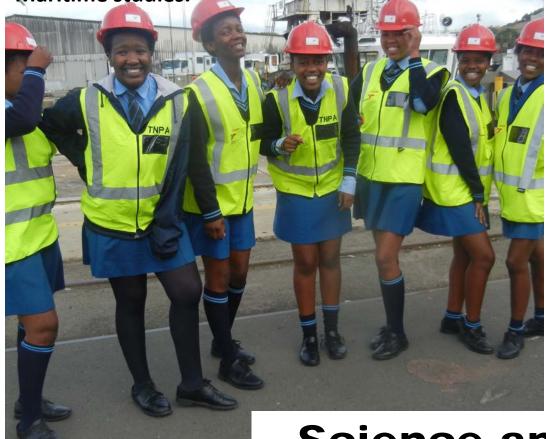

## Bridge to Employment East London Sparking Interest in

STEM2D

Physical Science experiments to promote the love of Science in the laboratory.

Female learners went to the Transnet Port
Authority for Take a girl Child to work day.
Learners were encouraged to pursue Science and
Maritime studies.