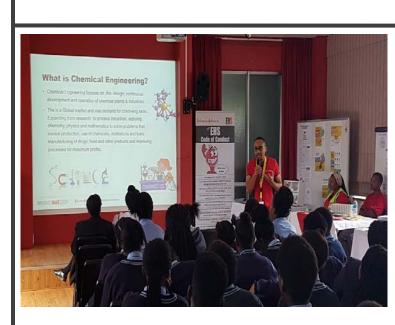

Exposing the students
To different STEM2D
Careers

**Career EXPO at Johnson & Johnson** 